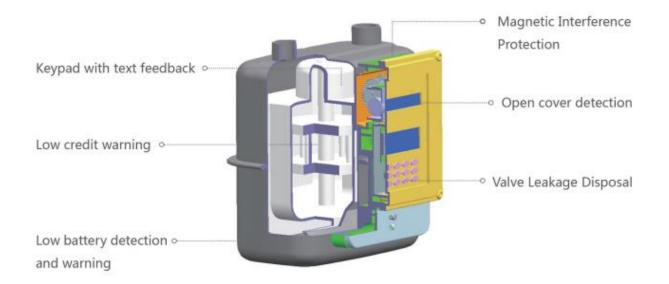

It is designed to increase customer satisfaction and save costs by providing reliable performance and long-term measurement accuracy for residential applications.

STS compliant

Battery cover status detection

### **FEATURES**

- ► Dual display
- ► Low pressure loss
- ► Changeable battery
- ► Improved sealing against ingress of insects
- ► Magnetic interference detection
- Easy switch between prepayment and post-payment option
- ► Automatic diagnosis of malfunction includes relay fault, memory fault, etc.