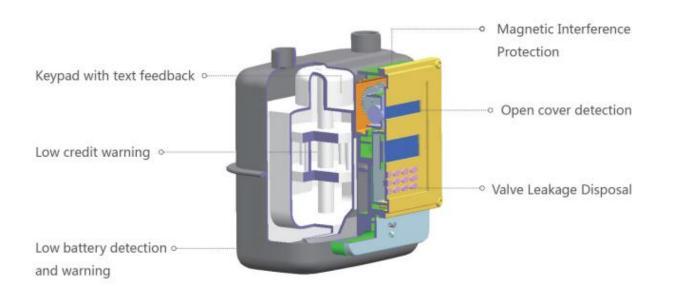

### DESCRIPTION

JOYQ-3 STS Keypad Prepaid Gas Meter is a unique residential gas meter designed to accurately measure volumes of natural gas, town gas, and liquefied petroleum gas etc. Its stringent components selection meets high demand standard in global market.

## **FEATURES**

Proprietary encryption

► Low pressure loss

- Changeable battery
- ► Various sealing plan to present tamper
- ▶ Prepaid: top up before use, improved cash flow and revenue, customer arrears avoided
- ▶ Various top-up channels: Internet, Cellphone App, SMS, ATM, cashier, etc., far better customer experience
- Encryption algorithm: AES [widely used in banking systems), high security level