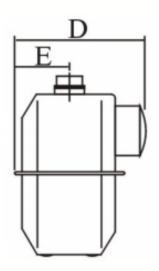

## **TECHNICAL SPECIFICATIONS**

| Item                                      |                   | Parameter           |       |       |
|-------------------------------------------|-------------------|---------------------|-------|-------|
| Туре                                      |                   | G1.6                | G2.5  | G4.0  |
| Norminal Flow rate, m ¾h                  |                   | 1.6                 | 2.5   | 4     |
| Maximum Flow rate, m 7h                   |                   | 2.5                 | 4     | 6     |
| Min. Flow Rate, m ¾h                      |                   | 0.016               | 0.025 | 0.040 |
| Dimension, mm                             |                   | 214x227x164         |       |       |
| Connection Joint Threading                |                   | M30x2               |       |       |
| Joint Central Distance, mm                |                   | 130                 |       |       |
| Measurement Accuracy                      |                   | Class 1.5           |       |       |
| Pressure Loss, Pa                         |                   | ≤250                |       |       |
| Max. Permissible Working Pressure,<br>kPa |                   | 20                  |       |       |
| Disconnection Device                      |                   | Motor Valve         |       |       |
| Static Consumption                        |                   | <20μA               |       |       |
| Maximum Display                           |                   | 99999.999(Register) |       |       |
| Environmental<br>Requirement              | Protection Class  | IP54                |       |       |
|                                           | Working Temp.     | -10~50°C            |       |       |
|                                           | Relative Humidity | ≤85%                |       |       |
| Standard Compliance                       |                   | EN1359              |       |       |