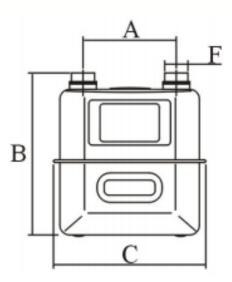

## **TECHNICAL SPECIFICATIONS**

| Item                                      |                   | Parameter           |       |       |
|-------------------------------------------|-------------------|---------------------|-------|-------|
| Туре                                      |                   | G1.6                | G2.5  | G4.0  |
| Norminal Flow rate, m ¾h                  |                   | 1.6                 | 2.5   | 4     |
| Maximum Flow rate, m 7h                   |                   | 2.5                 | 4     | 6     |
| Min. Flow Rate, m ¾h                      |                   | 0.016               | 0.025 | 0.040 |
| Dimension, mm                             |                   | 214x227x164         |       |       |
| Connection Joint Threading                |                   | M30x2               |       |       |
| Joint Central Distance, mm                |                   | 130                 |       |       |
| Measurement Accuracy                      |                   | Class 1.5           |       |       |
| Pressure Loss, Pa                         |                   | ≤250                |       |       |
| Max. Permissible Working Pressure,<br>kPa |                   | 20                  |       |       |
| Disconnection Device                      |                   | Motor Valve         |       |       |
| Static Consumption                        |                   | <20μA               |       |       |
| Maximum Display                           |                   | 99999.999(Register) |       |       |
| Environmental<br>Requirement              | Protection Class  | IP54                |       |       |
|                                           | Working Temp.     | -10~50°C            |       |       |
|                                           | Relative Humidity | ≤85%                |       |       |
| Standard Compliance                       |                   | EN1359              |       |       |