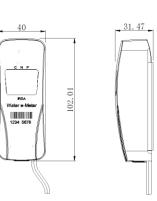

## **JOYE-Meter Communication Transfer Unit**

The product is intended to be used in water occupied places thus the inner hardware of the device is sealed, making it water resistant. The product is also designed to withstand wide range of temperature and atmospheric variations and is not susceptible to damage from shaking and interference. Also it has other remote communication reserved such as wMbus and LoRa.