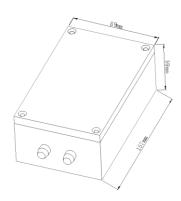

## **JOYE-Meter Communication Transfer Unit**

The product is intended to be used in water occupied places thus the inner hardware of the device is sealed, making it water resistant. The product is also designed to withstand wide range of temperature and atmospheric variations and is not susceptible to damage from shaking and interference. Also it has other remote communication reserved such as wMbus and LoRa.